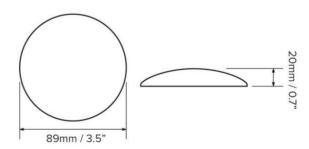

| DIMENSIONS | (Inches) | (mm) |
|------------|----------|------|
| Length     | 3.5      | 89   |
| Width      | 3.5      | 89   |
| Height     | 0.7      | 20   |